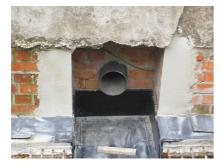

# **Renovation wall sleeve**

SFR200/400

: 930000230, GTIN: 4052487025454

For retrofit installation in brickwork or concrete walls.

## **Properties:**

- Roughened surface for connection to wall
- Break-resistant, inherently stable
- For retrofit installation in break-throughs