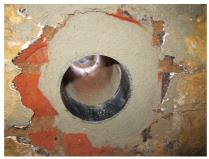

# **Renovation wall sleeve**

SFR200/400

: 930000230, GTIN: 4052487025454

For retrofit installation in brickwork or concrete walls.

## **Properties:**

- Roughened surface for connection to wall
- Break-resistant, inherently stable
- For retrofit installation in break-throughs