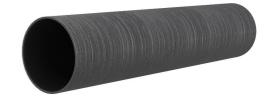

# **Renovation wall sleeve**

SFR200/400

: 930000230, GTIN: 4052487025454

For retrofit installation in brickwork or concrete walls.

## **Properties:**

- Roughened surface for connection to wall
- Break-resistant, inherently stable
- For retrofit installation in break-throughs

## **Material:**

• Pipe: PVC-U

| Wall sleeve Øi (mm):      | 200 |
|---------------------------|-----|
| Wall sleeve OD (mm):      | 214 |
| Minimum drilling<br>(mm): | 300 |
| Lenght (mm):              | 400 |