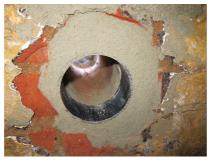

# **Renovation wall sleeve**

SFR150/600

: 930000161, GTIN: 4052487208246

For retrofit installation in brickwork or concrete walls.

## **Properties:**

- Roughened surface for connection to wall
- Break-resistant, inherently stable
- For retrofit installation in break-throughs