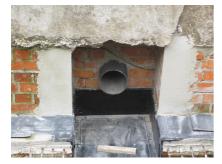

# **Renovation wall sleeve**

SFR150/600

: 930000161, GTIN: 4052487208246

For retrofit installation in brickwork or concrete walls.

## **Properties:**

- Roughened surface for connection to wall
- Break-resistant, inherently stable
- For retrofit installation in break-throughs