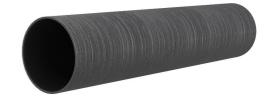

# **Renovation wall sleeve**

SFR150/600

: 930000161, GTIN: 4052487208246

For retrofit installation in brickwork or concrete walls.

#### **Advantages:**

- Can be cut to length on site
- Compact design accommodates smallest possible drill holes/break-throughs

## **Properties:**

- Roughened surface for connection to wall
- Break-resistant, inherently stable
- For retrofit installation in break-throughs

## **Material:**

• Pipe: PVC-U

| Wall sleeve Øi (mm):      | 150 |
|---------------------------|-----|
| Wall sleeve OD (mm):      | 162 |
| Minimum drilling<br>(mm): | 250 |
| Lenght (mm):              | 600 |