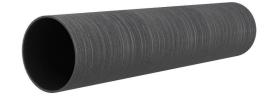

# **Renovation wall sleeve**

SFR150/400

: 930000150, GTIN: 4052487025379

For retrofit installation in brickwork or concrete walls.

#### **Advantages:**

- Can be cut to length on site
- Compact design accommodates smallest possible drill holes/break-throughs

## **Properties:**

- Roughened surface for connection to wall
- Break-resistant, inherently stable
- For retrofit installation in break-throughs

## **Material:**

• Pipe: PVC-U

| Wall sleeve Øi (mm):      | 150 |
|---------------------------|-----|
| Wall sleeve OD (mm):      | 162 |
| Minimum drilling<br>(mm): | 250 |
| Lenght (mm):              | 400 |