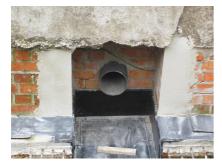

# **Renovation wall sleeve**

SFR150/400

: 930000150, GTIN: 4052487025379

For retrofit installation in brickwork or concrete walls.

## **Properties:**

- Roughened surface for connection to wall
- Break-resistant, inherently stable
- For retrofit installation in break-throughs