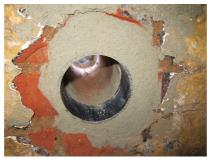

# **Renovation wall sleeve**

SFR150/400

: 930000150, GTIN: 4052487025379

For retrofit installation in brickwork or concrete walls.

## **Properties:**

- Roughened surface for connection to wall
- Break-resistant, inherently stable
- For retrofit installation in break-throughs