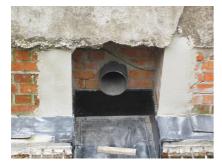

# **Renovation wall sleeve**

SFR100/800

: 930000100, GTIN: 4052487025317

For retrofit installation in brickwork or concrete walls.

## **Properties:**

- Roughened surface for connection to wall
- Break-resistant, inherently stable
- For retrofit installation in break-throughs