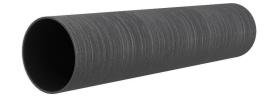

# **Renovation wall sleeve**

SFR100/800

: 930000100, GTIN: 4052487025317

For retrofit installation in brickwork or concrete walls.

#### **Advantages:**

- Can be cut to length on site
- Compact design accommodates smallest possible drill holes/break-throughs

## **Properties:**

- Roughened surface for connection to wall
- Break-resistant, inherently stable
- For retrofit installation in break-throughs