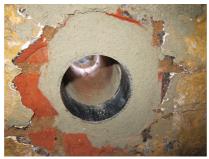

# **Renovation wall sleeve**

SFR100/800

: 930000100, GTIN: 4052487025317

For retrofit installation in brickwork or concrete walls.

## **Properties:**

- Roughened surface for connection to wall
- Break-resistant, inherently stable
- For retrofit installation in break-throughs