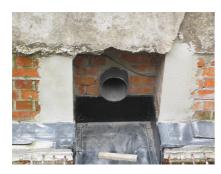

# SFR100/600

: 930000089, GTIN: 4052487216692

For retrofit installation in brickwork or concrete walls.

### **Properties:**

- Roughened surface for connection to wall
- Break-resistant, inherently stable
- For retrofit installation in break-throughs

## **Application range:**

• Waterproof concrete stress class 1, waterproof concrete stress class 2