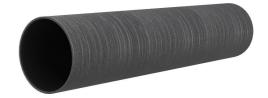

# **Renovation wall sleeve**

# SFR100/600

: 930000089, GTIN: 4052487216692

For retrofit installation in brickwork or concrete walls.

### **Advantages:**

- Can be cut to length on site
- Compact design accommodates smallest possible drill holes/break-throughs

### **Properties:**

- Roughened surface for connection to wall
- Break-resistant, inherently stable
- For retrofit installation in break-throughs

#### **Material:**

• Pipe: PVC-U

Wall sleeve Øi (mm): 100
Wall sleeve OD (mm): 110
Minimum drilling 200
(mm): 600