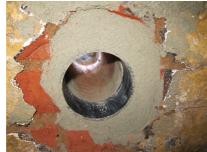

# SFR100/600

: 930000089, GTIN: 4052487216692

For retrofit installation in brickwork or concrete walls.

### **Properties:**

- Roughened surface for connection to wall
- Break-resistant, inherently stable
- For retrofit installation in break-throughs

## **Application range:**

• Waterproof concrete stress class 1, waterproof concrete stress class 2