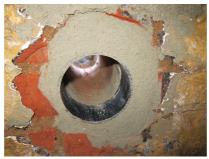

# **Renovation wall sleeve**

SFR100/400

: 930000070, GTIN: 4052487025287

For retrofit installation in brickwork or concrete walls.

## **Properties:**

- Roughened surface for connection to wall
- Break-resistant, inherently stable
- For retrofit installation in break-throughs