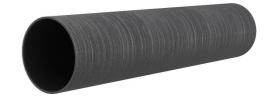

# **Renovation wall sleeve**

SFR100/400

: 930000070, GTIN: 4052487025287

For retrofit installation in brickwork or concrete walls.

#### **Advantages:**

- Can be cut to length on site
- Compact design accommodates smallest possible drill holes/break-throughs

## **Properties:**

- Roughened surface for connection to wall
- Break-resistant, inherently stable
- For retrofit installation in break-throughs

## **Material:**

• Pipe: PVC-U

| Wall sleeve Øi (mm):      | 100 |
|---------------------------|-----|
| Wall sleeve OD (mm):      | 110 |
| Minimum drilling<br>(mm): | 200 |
| Lenght (mm):              | 400 |