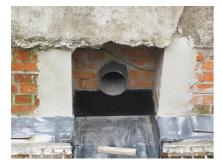

# **Renovation wall sleeve**

SFR100/400

: 930000070, GTIN: 4052487025287

For retrofit installation in brickwork or concrete walls.

## **Properties:**

- Roughened surface for connection to wall
- Break-resistant, inherently stable
- For retrofit installation in break-throughs