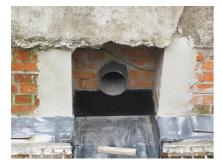

# **Renovation wall sleeve**

SFR100/200

: 93000020, GTIN: 4052487025232

For retrofit installation in brickwork or concrete walls.

## **Properties:**

- Roughened surface for connection to wall
- Break-resistant, inherently stable
- For retrofit installation in break-throughs