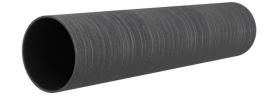

# **Renovation wall sleeve**

SFR100/200

: 93000020, GTIN: 4052487025232

For retrofit installation in brickwork or concrete walls.

#### **Advantages:**

- Can be cut to length on site
- Compact design accommodates smallest possible drill holes/break-throughs

## **Properties:**

- Roughened surface for connection to wall
- Break-resistant, inherently stable
- For retrofit installation in break-throughs

## **Material:**

• Pipe: PVC-U

| Wall sleeve Øi (mm):      | 100 |
|---------------------------|-----|
| Wall sleeve OD (mm):      | 110 |
| Minimum drilling<br>(mm): | 200 |
| Lenght (mm):              | 200 |