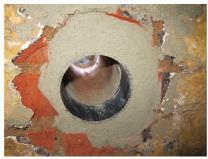

# **Renovation wall sleeve**

SFR100/200

: 93000020, GTIN: 4052487025232

For retrofit installation in brickwork or concrete walls.

## **Properties:**

- Roughened surface for connection to wall
- Break-resistant, inherently stable
- For retrofit installation in break-throughs