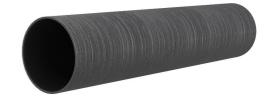

# **Renovation wall sleeve**

SFR150/800

: 930000171, GTIN: 4052487208222

For retrofit installation in brickwork or concrete walls.

#### **Advantages:**

- Can be cut to length on site
- Compact design accommodates smallest possible drill holes/break-throughs

## **Properties:**

- Roughened surface for connection to wall
- Break-resistant, inherently stable
- For retrofit installation in break-throughs