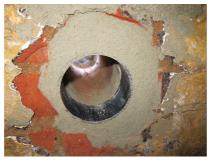

# **Renovation wall sleeve**

SFR150/800

: 930000171, GTIN: 4052487208222

For retrofit installation in brickwork or concrete walls.

## **Properties:**

- Roughened surface for connection to wall
- Break-resistant, inherently stable
- For retrofit installation in break-throughs