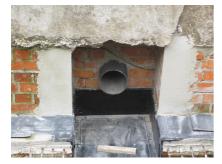

# **Renovation wall sleeve**

SFR150/800

: 930000171, GTIN: 4052487208222

For retrofit installation in brickwork or concrete walls.

## **Properties:**

- Roughened surface for connection to wall
- Break-resistant, inherently stable
- For retrofit installation in break-throughs