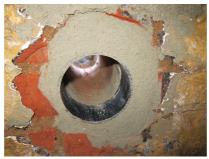

## **Properties:**

- Roughened surface for connection to wall
- Break-resistant, inherently stable
- For retrofit installation in break-throughs