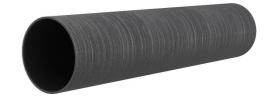

# **Renovation wall sleeve**

SFR200/800

: 930000256, GTIN: 4052487207836

For retrofit installation in brickwork or concrete walls.

#### **Advantages:**

- Can be cut to length on site
- Compact design accommodates smallest possible drill holes/break-throughs

#### **Dimensions:**

• Wall thickness: 4, 5 and 6 mm

## **Properties:**

- Roughened surface for connection to wall
- Break-resistant, inherently stable
- For retrofit installation in break-throughs

## **Material:**

• Pipe: PVC-U

| Wall sleeve Øi (mm):      | 200 |
|---------------------------|-----|
| Wall sleeve OD (mm):      | 214 |
| Minimum drilling<br>(mm): | 300 |
| Lenght (mm):              | 800 |