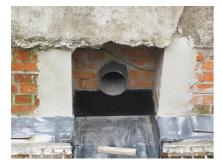

# **Renovation wall sleeve**

SFR200/800

: 930000256, GTIN: 4052487207836

For retrofit installation in brickwork or concrete walls.

## **Properties:**

- Roughened surface for connection to wall
- Break-resistant, inherently stable
- For retrofit installation in break-throughs