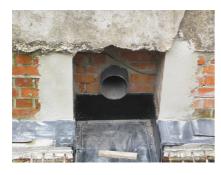

## SFR200/600

: 930000245, GTIN: 4052487133579

For retrofit installation in brickwork or concrete walls.

## **Application range:**

• Waterproof concrete stress class 1, waterproof concrete stress class 2