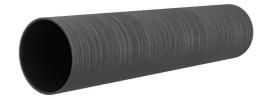

# **Renovation wall sleeve**

## SFR200/600

: 930000245, GTIN: 4052487133579

For retrofit installation in brickwork or concrete walls.

## **Advantages:**

- Can be cut to length on site
- Compact design accommodates smallest possible drill holes/break-throughs

### **Properties:**

- Roughened surface for connection to wall
- Break-resistant, inherently stable
- For retrofit installation in break-throughs