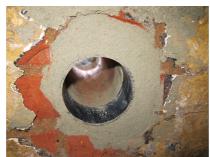

## SFR200/600

: 930000245, GTIN: 4052487133579

For retrofit installation in brickwork or concrete walls.

## **Application range:**

• Waterproof concrete stress class 1, waterproof concrete stress class 2