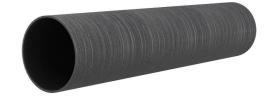

# **Renovation wall sleeve**

SFR200/1000

: 930000260, GTIN: 4052487025485

For retrofit installation in brickwork or concrete walls.

## **Material:**

• Pipe: PVC-U

| Wall sleeve Øi (mm):      | 200  |
|---------------------------|------|
| Wall sleeve OD (mm):      | 214  |
| Minimum drilling<br>(mm): | 300  |
| Lenght (mm):              | 1000 |