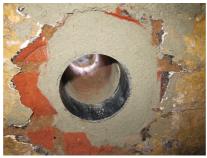

## **Properties:**

- Roughened surface for connection to wall
- Break-resistant, inherently stable
- For retrofit installation in break-throughs