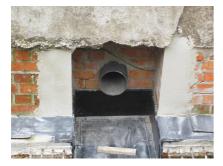

# **Renovation wall sleeve**

SFR200/1000

: 930000260, GTIN: 4052487025485

For retrofit installation in brickwork or concrete walls.

## **Properties:**

- Roughened surface for connection to wall
- Break-resistant, inherently stable
- For retrofit installation in break-throughs