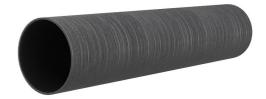

# **Renovation wall sleeve**

SFR200/300

: 930000220, GTIN: 4052487025447

For retrofit installation in brickwork or concrete walls.

## **Advantages:**

- Can be cut to length on site
- Compact design accommodates smallest possible drill holes/break-throughs

### **Properties:**

- Roughened surface for connection to wall
- Break-resistant, inherently stable
- For retrofit installation in break-throughs

#### **Material:**

• Pipe: PVC-U

Wall sleeve Øi (mm): 200
Wall sleeve OD (mm): 214
Minimum drilling 300
(mm): 300
Lenght (mm): 300