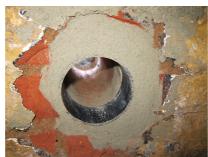

# **Renovation wall sleeve**

SFR200/300

: 930000220, GTIN: 4052487025447

For retrofit installation in brickwork or concrete walls.

### **Properties:**

- Roughened surface for connection to wall
- Break-resistant, inherently stable
- For retrofit installation in break-throughs