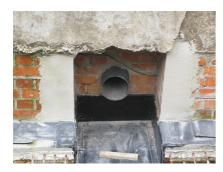

# **Renovation wall sleeve**

SFR200/300

: 930000220, GTIN: 4052487025447

For retrofit installation in brickwork or concrete walls.

### **Properties:**

- Roughened surface for connection to wall
- Break-resistant, inherently stable
- For retrofit installation in break-throughs