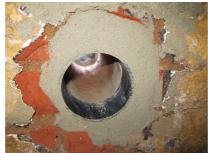

# **Renovation wall sleeve**

SFR200/200

: 930000190, GTIN: 4052487025416

For retrofit installation in brickwork or concrete walls.

### **Properties:**

- Roughened surface for connection to wall
- Break-resistant, inherently stable
- For retrofit installation in break-throughs