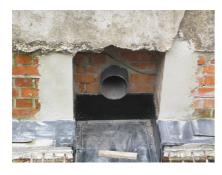

# **Renovation wall sleeve**

SFR200/200

: 930000190, GTIN: 4052487025416

For retrofit installation in brickwork or concrete walls.

### **Properties:**

- Roughened surface for connection to wall
- Break-resistant, inherently stable
- For retrofit installation in break-throughs