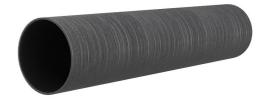

# **Renovation wall sleeve**

SFR200/200

: 930000190, GTIN: 4052487025416

For retrofit installation in brickwork or concrete walls.

### **Properties:**

- Roughened surface for connection to wall
- Break-resistant, inherently stable
- For retrofit installation in break-throughs

#### **Material:**

• Pipe: PVC-U

Wall sleeve Øi (mm): 200
Wall sleeve OD (mm): 214
Minimum drilling (mm): 300
Lenght (mm): 200