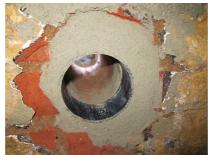

# **Renovation wall sleeve**

SFR150/1000

: 930000180, GTIN: 4052487025409

For retrofit installation in brickwork or concrete walls.

### **Properties:**

- Roughened surface for connection to wall
- Break-resistant, inherently stable
- For retrofit installation in break-throughs