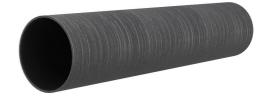

# **Renovation wall sleeve**

SFR150/1000

: 930000180, GTIN: 4052487025409

For retrofit installation in brickwork or concrete walls.

### **Properties:**

- Roughened surface for connection to wall
- Break-resistant, inherently stable
- For retrofit installation in break-throughs

#### **Material:**

• Pipe: PVC-U

Wall sleeve Øi (mm): 150
Wall sleeve OD (mm): 162
Minimum drilling (mm): 250
Lenght (mm): 1000