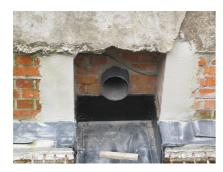

# **Renovation wall sleeve**

SFR150/1000

: 930000180, GTIN: 4052487025409

For retrofit installation in brickwork or concrete walls.

### **Properties:**

- Roughened surface for connection to wall
- Break-resistant, inherently stable
- For retrofit installation in break-throughs