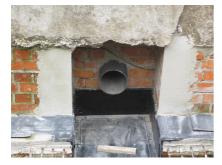

# **Renovation wall sleeve**

SFR150/500

: 930000160, GTIN: 4052487025386

For retrofit installation in brickwork or concrete walls.

## **Properties:**

- Roughened surface for connection to wall
- Break-resistant, inherently stable
- For retrofit installation in break-throughs