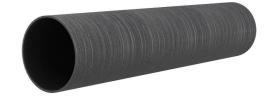

# **Renovation wall sleeve**

SFR150/500

: 930000160, GTIN: 4052487025386

For retrofit installation in brickwork or concrete walls.

#### **Advantages:**

- Can be cut to length on site
- Compact design accommodates smallest possible drill holes/break-throughs

#### **Dimensions:**

• Wall thickness: 4, 5 and 6 mm

## **Properties:**

- Roughened surface for connection to wall
- Break-resistant, inherently stable
- For retrofit installation in break-throughs

## **Material:**

• Pipe: PVC-U

| Wall sleeve Øi (mm):      | 150 |
|---------------------------|-----|
| Wall sleeve OD (mm):      | 162 |
| Minimum drilling<br>(mm): | 250 |
| Lenght (mm):              | 500 |