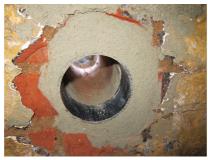

# **Renovation wall sleeve**

SFR150/500

: 930000160, GTIN: 4052487025386

For retrofit installation in brickwork or concrete walls.

## **Properties:**

- Roughened surface for connection to wall
- Break-resistant, inherently stable
- For retrofit installation in break-throughs