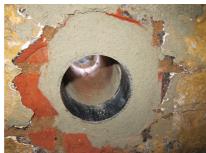

# **Renovation wall sleeve**

SFR150/300

: 930000140, GTIN: 4052487025362

For retrofit installation in brickwork or concrete walls.

### **Properties:**

- Roughened surface for connection to wall
- Break-resistant, inherently stable
- For retrofit installation in break-throughs

# **Application range:**

• Waterproof concrete stress class 1, waterproof concrete stress class 2