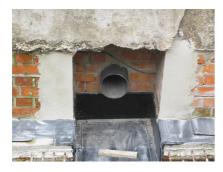

# **Renovation wall sleeve**

SFR150/300

: 930000140, GTIN: 4052487025362

For retrofit installation in brickwork or concrete walls.

### **Properties:**

- Roughened surface for connection to wall
- Break-resistant, inherently stable
- For retrofit installation in break-throughs

# **Application range:**

• Waterproof concrete stress class 1, waterproof concrete stress class 2