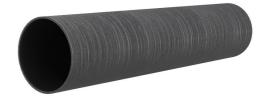

# **Renovation wall sleeve**

SFR150/300

: 930000140, GTIN: 4052487025362

For retrofit installation in brickwork or concrete walls.

## **Advantages:**

- Can be cut to length on site
- Compact design accommodates smallest possible drill holes/break-throughs

### **Properties:**

- Roughened surface for connection to wall
- Break-resistant, inherently stable
- For retrofit installation in break-throughs

#### **Material:**

• Pipe: PVC-U

Wall sleeve Øi (mm): 150
Wall sleeve OD (mm): 162
Minimum drilling (mm): 250
Lenght (mm): 300