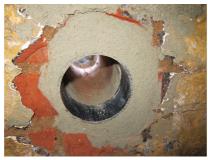

# **Renovation wall sleeve**

SFR150/200

: 930000120, GTIN: 4052487025348

For retrofit installation in brickwork or concrete walls.

## **Properties:**

- Roughened surface for connection to wall
- Break-resistant, inherently stable
- For retrofit installation in break-throughs