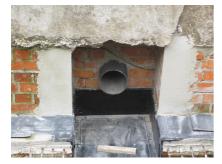

# **Renovation wall sleeve**

SFR150/200

: 930000120, GTIN: 4052487025348

For retrofit installation in brickwork or concrete walls.

## **Properties:**

- Roughened surface for connection to wall
- Break-resistant, inherently stable
- For retrofit installation in break-throughs