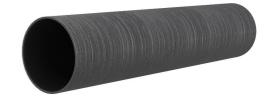

# **Renovation wall sleeve**

SFR100/500

: 93000080, GTIN: 4052487025294

For retrofit installation in brickwork or concrete walls.

#### **Advantages:**

- Can be cut to length on site
- Compact design accommodates smallest possible drill holes/break-throughs

## **Properties:**

- Roughened surface for connection to wall
- Break-resistant, inherently stable
- For retrofit installation in break-throughs

## **Material:**

• Pipe: PVC-U

| Wall sleeve Øi (mm):      | 100 |
|---------------------------|-----|
| Wall sleeve OD (mm):      | 110 |
| Minimum drilling<br>(mm): | 200 |
| Lenght (mm):              | 500 |