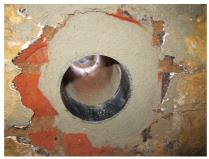

# **Renovation wall sleeve**

SFR100/500

: 93000080, GTIN: 4052487025294

For retrofit installation in brickwork or concrete walls.

## **Properties:**

- Roughened surface for connection to wall
- Break-resistant, inherently stable
- For retrofit installation in break-throughs