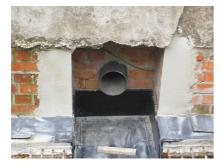

# **Renovation wall sleeve**

SFR100/500

: 93000080, GTIN: 4052487025294

For retrofit installation in brickwork or concrete walls.

## **Properties:**

- Roughened surface for connection to wall
- Break-resistant, inherently stable
- For retrofit installation in break-throughs