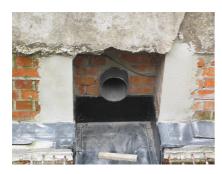

# **Renovation wall sleeve**

SFR100/300

: 930000050, GTIN: 4052487025263

For retrofit installation in brickwork or concrete walls.

### **Properties:**

- Roughened surface for connection to wall
- Break-resistant, inherently stable
- For retrofit installation in break-throughs