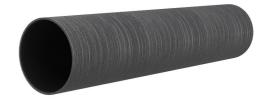

# **Renovation wall sleeve**

SFR100/300

: 930000050, GTIN: 4052487025263

For retrofit installation in brickwork or concrete walls.

### **Properties:**

- Roughened surface for connection to wall
- Break-resistant, inherently stable
- For retrofit installation in break-throughs

#### **Material:**

• Pipe: PVC-U

Wall sleeve Øi (mm): 100
Wall sleeve OD (mm): 110
Minimum drilling 200
(mm): 300