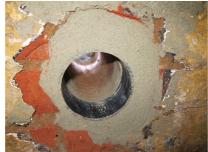

# **Renovation wall sleeve**

SFR100/300

: 930000050, GTIN: 4052487025263

For retrofit installation in brickwork or concrete walls.

### **Properties:**

- Roughened surface for connection to wall
- Break-resistant, inherently stable
- For retrofit installation in break-throughs