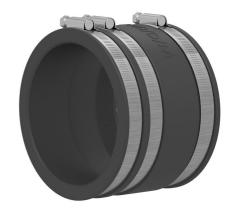

# KES150 MA160-172/140-163 WE

: 2125817100, GTIN: 4052487120937

For installation at the end of the Hateflex spiral hose 14150. Cables can be sealed with the rubber press method in conjunction with the interchangeable insert WE160 z/d, which is installed inside the sleeve. The entire cross-section of the hose is available when the cables are being laid.

#### **Advantages:**

- The entire cross-section of the empty conduit system is used when cables are laid
- Mechanically stable, elastic system sleeve

#### **Scope of delivery:**

• 1 piece Sleeve with clamping straps

#### **Material:**

- Clamping straps: W4
- Sleeve: EPDM

## **Tightness:**

• gastight and watertight to 2.5 bar

Toolset for KES-M