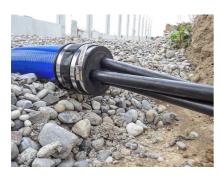

# KES150 MA160-172/140-163 WE

: 2125817100, GTIN: 4052487120937

For installation at the end of the Hateflex spiral hose 14150. Cables can be sealed with the rubber press method in conjunction with the interchangeable insert WE160 z/d, which is installed inside the sleeve. The entire cross-section of the hose is available when the cables are being laid.