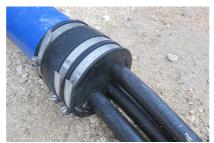

# KES150 MA160-172/140-163 WE

: 2125817100, GTIN: 4052487120937

For installation at the end of the Hateflex spiral hose 14150. Cables can be sealed with the rubber press method in conjunction with the interchangeable insert WE160 z/d, which is installed inside the sleeve. The entire cross-section of the hose is available when the cables are being laid.