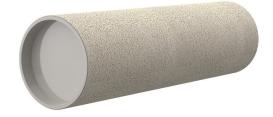

# **Cement-coated wall sleeve**

with special coating

# ZVR200/1000 c

Article no.: 3030300279, GTIN: 4052487216449

For installation in waterproof concrete tank. Coating merges seamlessly with the concrete.

Picture may differ from selected product