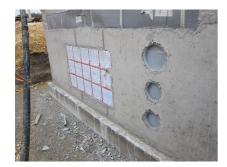

### **Advantages:**

- low weight
- Simple installation in the formwork
- Can be cut to length on site
- Can be used in all types of waterproof concrete wall including element construction

### **Application range:**

• Waterproof concrete stress class 1, waterproof concrete stress class 2