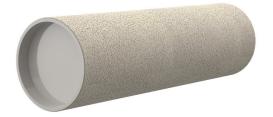

# **Cement-coated wall sleeve**

with special coating

# ZVR100/550 fc

Article no.: 1200100551, GTIN: 4052487208895

For installation in waterproof concrete tank. Coating merges seamlessly with the concrete.

Picture may differ from selected product