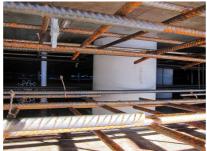

terproof concrete tank. Coating merges seamlessly with the concrete.



Picture may differ from selected product

## **FACTS**

### **Advantages:**

- low weight
- Simple installation in the formwork
- Can be cut to length on site
- Can be used in all types of waterproof concrete wall including element construction

#### **Scope of delivery:**

• 2 pieces of closing covers

### **Properties:**

- FHRK-certified
- Break-resistant, inherently stable
- Sealed ready for installation

### **Application range:**

• Waterproof concrete stress class 1, waterproof concrete stress class 2



#### **Material:**

- Pipe: PVC-U
- Closing cover: PE

## **Tightness:**

• gastight and watertight

## **FEATURES**

Wall sleeve Øi (mm): 80
Wall sleeve OD (mm): 95

wall thickness (mm): 550

# **PICTURES**







Tel. +49 7322 1333-0

Fax +49 7322 1333-999