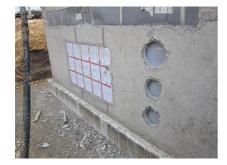

waterproof concrete tank. Coating merges seamlessly with the concrete.



Picture may differ from selected product

## **FACTS**

### **Advantages:**

- low weight
- Simple installation in the formwork
- Can be cut to length on site
- Can be used in all types of waterproof concrete wall including element construction

#### **Scope of delivery:**

• 2 pieces of closing covers

### **Properties:**

- FHRK-certified
- Break-resistant, inherently stable
- Sealed ready for installation

### **Application range:**

• Waterproof concrete stress class 1, waterproof concrete stress class 2



#### **Material:**

- Pipe: PVC-U
- Closing cover: PE

## **Tightness:**

• gastight and watertight

## **FEATURES**

Wall sleeve Øi (mm): 80
Wall sleeve OD (mm): 95

wall thickness (mm): 550

# **PICTURES**







Tel. +49 7322 1333-0

Fax +49 7322 1333-999