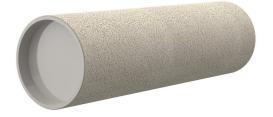

# **Cement-coated wall sleeve**

with special coating

# ZVR80/550 fc

Article no.: 1200080551, GTIN: 4052487208826

For installation in waterproof concrete tank. Coating merges seamlessly with the concrete.

Picture may differ from selected product