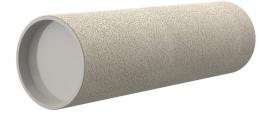

# **Cement-coated wall sleeve**

with special coating

ZVR150/850 c

Article no.: 1200150850, GTIN: 4052487207652

For installation in waterproof concrete tank. Coating merges seamlessly with the concrete.

Picture may differ from selected product