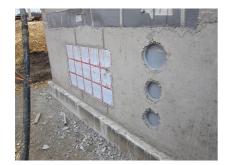

### **Application range:**

• Waterproof concrete stress class 1, waterproof concrete stress class 2

### **Advantages:**

- low weight
- Simple installation in the formwork
- Can be cut to length on site
- Can be used in all types of waterproof concrete wall including element construction