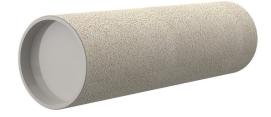

# **Cement-coated wall sleeve**

with special coating

# ZVR100/360 fc

Article no.: 1200100360, GTIN: 4052487207485

For installation in waterproof concrete tank. Coating merges seamlessly with the concrete.

Picture may differ from selected product