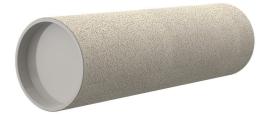

# ZVR300/650 c

Article no.: 1200300651, GTIN: 4052487205948

For installation in waterproof concrete tank. Coating merges seamlessly with the concrete.

Picture may differ from selected product

#### **Advantages:**

- low weight
- Simple installation in the formwork
- Can be cut to length on site
- Can be used in all types of waterproof concrete wall including element construction

### **Properties:**

- FHRK-certified
- Break-resistant, inherently stable
- Sealed ready for installation

#### **Material:**

- Pipe: PVC-U
- Closing cover: PE