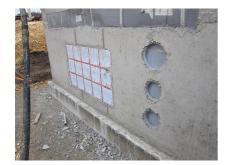

# ZVR300/650 c

Article no.: 1200300651, GTIN: 4052487205948

For installation in waterproof concrete tank. Coating merges seamlessly with the concrete.

Picture may differ from selected product

### **Application range:**

• Waterproof concrete stress class 1, waterproof concrete stress class 2