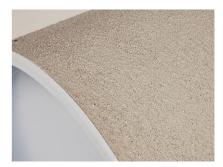

# ZVR300/650 c

Article no.: 1200300651, GTIN: 4052487205948

For installation in waterproof concrete tank. Coating merges seamlessly with the concrete.

Picture may differ from selected product

### **Properties:**

- FHRK-certified
- Break-resistant, inherently stable
- Sealed ready for installation