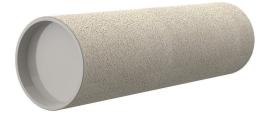

# ZVR250/800 c

Article no.: 1200250802, GTIN: 4052487205924

For installation in waterproof concrete tank. Coating merges seamlessly with the concrete.

Picture may differ from selected product

# **PICTURES**