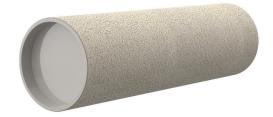

# **Cement-coated wall sleeve**

with special coating

ZVR250/1000 c

Article no.: 1200251001, GTIN: 4052487205917

For installation in waterproof concrete tank. Coating merges seamlessly with the concrete.

Picture may differ from selected product