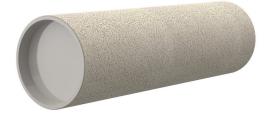

# **Cement-coated wall sleeve**

with special coating

# ZVR150/1000 c

Article no.: 1200151001, GTIN: 4052487205887

For installation in waterproof concrete tank. Coating merges seamlessly with the concrete.

Picture may differ from selected product