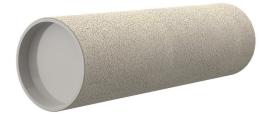

# **Cement-coated wall sleeve**

### with special coating

# ZVR300/900 c

Article no.: 1200300900, GTIN: 4052487205610

For installation in waterproof concrete tank. Coating merges seamlessly with the concrete.

Picture may differ from selected product