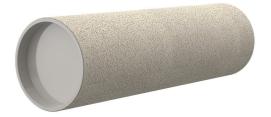

# **Cement-coated wall sleeve**

with special coating

ZVR300/800 c

Article no.: 1200300800, GTIN: 4052487205603

For installation in waterproof concrete tank. Coating merges seamlessly with the concrete.

Picture may differ from selected product

### **Advantages:**

- low weight
- Simple installation in the formwork
- Can be cut to length on site
- Can be used in all types of waterproof concrete wall including element construction

### **Properties:**

- FHRK-certified
- Break-resistant, inherently stable
- Sealed ready for installation

#### **Material:**

- Pipe: PVC-U
- Closing cover: PE

## **Tightness:**

• gastight and watertight