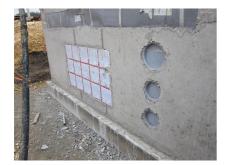

### **Advantages:**

- low weight
- Simple installation in the formwork
- Can be cut to length on site
- Can be used in all types of waterproof concrete wall including element construction

### **Application range:**

• Waterproof concrete stress class 1, waterproof concrete stress class 2