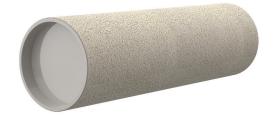

# **Cement-coated wall sleeve**

with special coating

ZVR250/650 c

Article no.: 1200250651, GTIN: 4052487205573

For installation in waterproof concrete tank. Coating merges seamlessly with the concrete.

Picture may differ from selected product

### **Advantages:**

- low weight
- Simple installation in the formwork
- Can be cut to length on site
- Can be used in all types of waterproof concrete wall including element construction

### **Properties:**

- FHRK-certified
- Break-resistant, inherently stable
- Sealed ready for installation

#### **Material:**

- Pipe: PVC-U
- Closing cover: PE

## **Tightness:**

• gastight and watertight