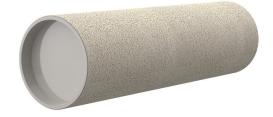

# ZVR250/350 fc

Article no.: 1200250350, GTIN: 4052487205542

For installation in waterproof concrete tank. Coating merges seamlessly with the concrete.

Picture may differ from selected product

#### **Advantages:**

- low weight
- Simple installation in the formwork
- Can be cut to length on site
- Can be used in all types of waterproof concrete wall including element construction

### **Properties:**

- FHRK-certified
- Break-resistant, inherently stable
- Sealed ready for installation