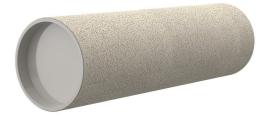

# **Cement-coated wall sleeve**

## with special coating

# ZVR200/650 c

Article no.: 1200200651, GTIN: 4052487205474

For installation in waterproof concrete tank. Coating merges seamlessly with the concrete.

Picture may differ from selected product