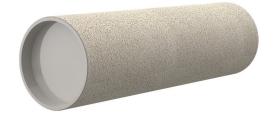

# **Cement-coated wall sleeve**

### with special coating

# ZVR200/550 fc

Article no.: 1200200551, GTIN: 4052487205405

For installation in waterproof concrete tank. Coating merges seamlessly with the concrete.

Picture may differ from selected product