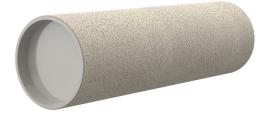

# **Cement-coated wall sleeve**

with special coating

# ZVR200/600 fc

Article no.: 1200200601, GTIN: 4052487205399

For installation in waterproof concrete tank. Coating merges seamlessly with the concrete.

Picture may differ from selected product