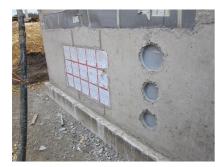

# ZVR150/800 c

Article no.: 1200150800, GTIN: 4052487205337

For installation in waterproof concrete tank. Coating merges seamlessly with the concrete.

Picture may differ from selected product

### **Application range:**

• Waterproof concrete stress class 1, waterproof concrete stress class 2