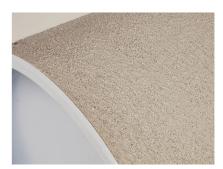

# ZVR150/800 c

Article no.: 1200150800, GTIN: 4052487205337

For installation in waterproof concrete tank. Coating merges seamlessly with the concrete.

Picture may differ from selected product

#### **Material:**

- Pipe: PVC-U
- Closing cover: PE