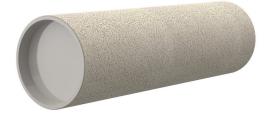

# ZVR150/800 c

Article no.: 1200150800, GTIN: 4052487205337

For installation in waterproof concrete tank. Coating merges seamlessly with the concrete.

Picture may differ from selected product

## **FEATURES**

Wall sleeve Øi (mm): 150
Wall sleeve OD 167
(mm): 167
wall thickness (mm): 800