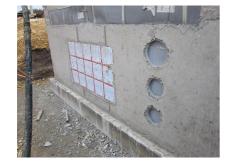

#### **Advantages:**

- low weight
- Simple installation in the formwork
- Can be cut to length on site
- Can be used in all types of waterproof concrete wall including element construction

### **Application range:**

• Waterproof concrete stress class 1, waterproof concrete stress class 2