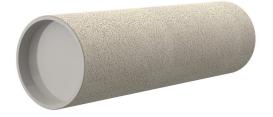

# ZVR150/700 c

Article no.: 1200150700, GTIN: 4052487205290

For installation in waterproof concrete tank. Coating merges seamlessly with the concrete.

Picture may differ from selected product

## **FEATURES**

Wall sleeve Øi (mm): 150
Wall sleeve OD 167
(mm): 167
wall thickness (mm): 700