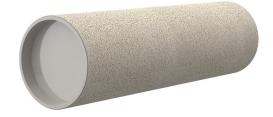

# **Cement-coated wall sleeve**

with special coating

ZVR150/450 fc

Article no.: 1200150450, GTIN: 4052487205252

For installation in waterproof concrete tank. Coating merges seamlessly with the concrete.

Picture may differ from selected product