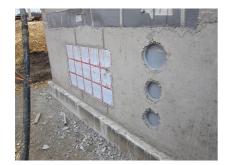

#### **Advantages:**

- low weight
- Simple installation in the formwork
- Can be cut to length on site
- Can be used in all types of waterproof concrete wall including element construction

### **Application range:**

• Waterproof concrete stress class 1, waterproof concrete stress class 2