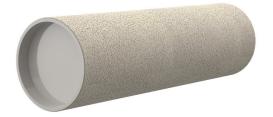

# **Cement-coated wall sleeve**

### with special coating

# ZVR125/150 fc

Article no.: 1200125150, GTIN: 4052487205139

For installation in waterproof concrete tank. Coating merges seamlessly with the concrete.

Picture may differ from selected product