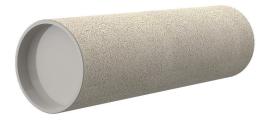

# ZVR100/700 c

Article no.: 1200100700, GTIN: 4052487205085

For installation in waterproof concrete tank. Coating merges seamlessly with the concrete.

Picture may differ from selected product