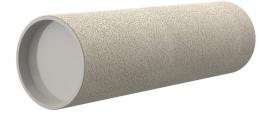

# **Cement-coated wall sleeve**

# ZVR100/450 fc

Article no.: 1200100450, GTIN: 4052487205054

For installation in waterproof concrete tank. Coating merges seamlessly with the concrete.

Picture may differ from selected product