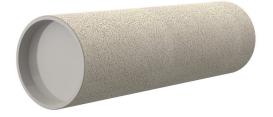

# **Cement-coated wall sleeve**

with special coating

# ZVR50/200 fc

Article no.: 1200050200, GTIN: 4052487201308

For installation in waterproof concrete tank. Coating merges seamlessly with the concrete.

Picture may differ from selected product

### **Advantages:**

- low weight
- Simple installation in the formwork
- Can be cut to length on site
- Can be used in all types of waterproof concrete wall including element construction

### **Scope of delivery:**

• 2 pieces of closing covers

### **Properties:**

- FHRK-certified
- Break-resistant, inherently stable
- Sealed ready for installation

### **Material:**

- Pipe: PVC-U
- Closing cover: PE