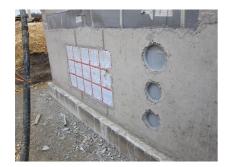

# **Cement-coated wall sleeve**

with special coating

# ZVR50/200 fc

Article no.: 1200050200, GTIN: 4052487201308

For installation in waterproof concrete tank. Coating merges seamlessly with the concrete.

Picture may differ from selected product

### **Application range:**

• Waterproof concrete stress class 1, waterproof concrete stress class 2