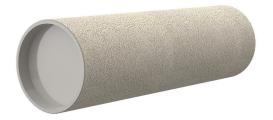

# **Cement-coated wall sleeve**

with special coating

# ZVR50/300 fc

Article no.: 1200050300, GTIN: 4052487194990

For installation in waterproof concrete tank. Coating merges seamlessly with the concrete.

Picture may differ from selected product