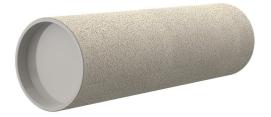

# ZVR50/750 c

Article no.: 1200050750, GTIN: 4052487174213

For installation in waterproof concrete tank. Coating merges seamlessly with the concrete.

Picture may differ from selected product