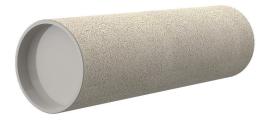

# **Cement-coated wall sleeve**

# ZVR50/500 fc

Article no.: 1200050500, GTIN: 4052487139953

For installation in waterproof concrete tank. Coating merges seamlessly with the concrete.

Picture may differ from selected product

#### **Scope of delivery:**

• 2 pieces of closing covers

### **Properties:**

- FHRK-certified
- Break-resistant, inherently stable
- Sealed ready for installation

#### **Material:**

- Pipe: PVC-U
- Closing cover: PE

## **FEATURES**

Wall sleeve Øi (mm): 50
Wall sleeve OD

(mm):

Wall thickness (mm): 500