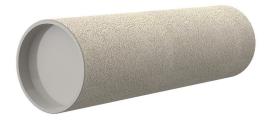

# **Cement-coated wall sleeve**

with special coating

# ZVR300/500 fc

Article no.: 1200300500, GTIN: 4052487124874

For installation in waterproof concrete tank. Coating merges seamlessly with the concrete.

Picture may differ from selected product