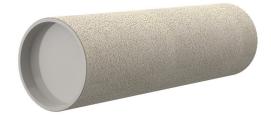

# **Cement-coated wall sleeve**

with special coating

# ZVR300/365 fc

Article no.: 1200300365, GTIN: 4052487124850

For installation in waterproof concrete tank. Coating merges seamlessly with the concrete.

Picture may differ from selected product