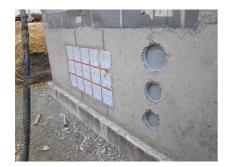

### **Advantages:**

- low weight
- Simple installation in the formwork
- Can be cut to length on site
- Can be used in all types of waterproof concrete wall including element construction

### **Application range:**

• Waterproof concrete stress class 1, waterproof concrete stress class 2