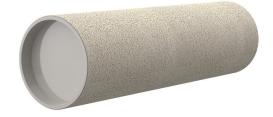

# **Cement-coated wall sleeve**

with special coating

ZVR300/240 fc

Article no.: 1200300240, GTIN: 4052487124829

For installation in waterproof concrete tank. Coating merges seamlessly with the concrete.

Picture may differ from selected product