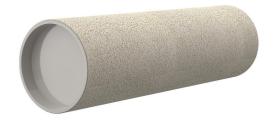

# **Cement-coated wall sleeve**

with special coating

ZVR250/250 fc

Article no.: 1200250250, GTIN: 4052487124720

For installation in waterproof concrete tank. Coating merges seamlessly with the concrete.

Picture may differ from selected product

#### **Advantages:**

- low weight
- Simple installation in the formwork
- Can be cut to length on site
- Can be used in all types of waterproof concrete wall including element construction

#### **Scope of delivery:**

• 2 pieces of closing covers

#### **Properties:**

- FHRK-certified
- Break-resistant, inherently stable
- Sealed ready for installation